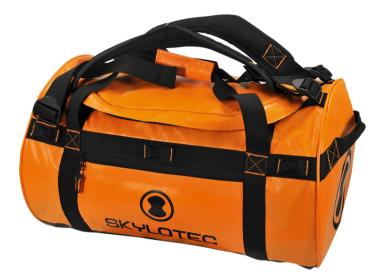

## DATASHEET DUFFLE L

The Duffle bag, in a 60 litre or 90 litre version, is a black hole when it comes to storage. For long trips or short

trips, with your entire climbing rig or most of your wardrobe, this is the bag for

you. It has a zipped outer

pocket, zipped mesh pocket on the inside of the lid and is made of robust,

water-resistant tarpaulin PVC and 1200 D Polyester. Wide shoulder straps, which double up as backpack straps, mean the Duffle bag is comfortable to carry even when fully loaded.

• ACS-0175-\*\* = max. rope length Ø11mm: 180 mtr

• ACS-0176-\*\* = max. rope length Ø11mm: 230 mtr

- One zippered outer pocket
- · One mesh zippered pocket under the lid
- Made of water-repellent tarp
- Reinforced floor made of 1200D polyester